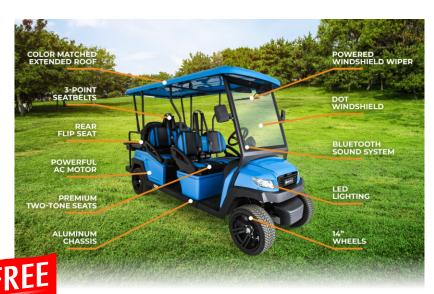

### **Specifications**

Full dimensions(feet): 12.2' x 3.7' x 6.6' Ground Clearance(inches): 4.5" Max Forward Speed: 20-25mph

Max Load Capacity: 1,200 lbs Max Grade: Up to 25% Motor: 5kW (6.7HP)

Running Distance: up to 25-35 miles\*

Tires: 215/35-14

Batteries: US Battery or Trojan Controller: Curtis AC 400A Charger: On Board Smart Charger Frame & Chassis: Aluminum Brakes: 4 wheel hydraulic disc + EM

Front Suspension: Mcpherson Independent Spring Rear Suspension: Coil Spring Hydraulic Shock

Windshield: DOT with Wiper

Wheelbase: 8.33' Turning Radius: 9.5'

USB Ports: 2

This new Bintelli Beyond Electric Vehicle features the following standard components:

Aluminum frame & roof supports

AC motor LED lighting

14" wheels with DOT tires Bluetooth sound system

Reverse camera Hydraulic disc brakes Two-tone premium seats

On-board smart charger **Dual USB plugs** Extended roof Rear flip seat

Headlights / Taillights / Turn signals

DOT windshield with wiper DOT 3-point seat belts 17-digit vin number

\* Upgrade to a longer range for an additional charge